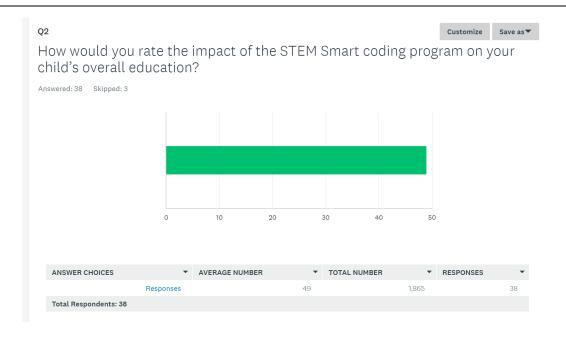

# 8 Update on payment of charges

|                           |                 |                           | Income Breakdown | 2023    |                |       |                      |            |     |  |
|---------------------------|-----------------|---------------------------|------------------|---------|----------------|-------|----------------------|------------|-----|--|
|                           | Requested       |                           | Received         | О       | utstanding     | Total | School Contributions | % Pai      |     |  |
| Primary Contributions     | \$<br>18,810.00 | \$                        | 14,203.50        | \$      | 4,606.50       |       |                      | 75.51<br>% |     |  |
| Pre Primary Contributions | \$<br>3,000.00  | \$                        | 2,520.00         | \$      | 480.00         | \$    | 19,303.50            | 84.00      |     |  |
| Kindy Contributions       | \$<br>3,180.00  | \$                        | 2,580.00         | \$      | 600.00         |       |                      | 81.13<br>% |     |  |
| P&C Contributions         | \$<br>30,412.50 | \$                        | 22,837.50        | \$      | 7,575.00       | \$    | 22,837.50            | 75.09<br>% |     |  |
| Beach Swimming            | \$<br>3,531.00  | \$                        | 3,399.00         | \$      | 132.00         | \$    | 3,399.00             | 96.26<br>% |     |  |
| STEMSmart                 | \$<br>23,580.00 | \$                        | 18,990.00        | \$      | 4,590.00       | \$    | 4,590.00             | 80.53<br>% |     |  |
|                           |                 |                           |                  | \$      | 17,983.50      | \$    | 50,130.00            |            |     |  |
|                           |                 |                           |                  | Incu    | rsions/Excursi | ons   |                      |            |     |  |
|                           |                 |                           |                  | O       | utstanding     | ı     | Percentage Paid      |            |     |  |
| Total Outstanding         | 30/10/2023      | Interr                    | n Swimming       | \$      | 132.00         |       | 96.30%               |            |     |  |
| Contributions             | \$<br>5,686.50  | Bike Ed                   |                  | Bike Ed |                | \$    | 770.00               |            | 93% |  |
| P&C Contributions         | \$<br>7,575.00  | Japanese incur            |                  | \$      | 55.00          |       | 95%                  |            |     |  |
| STEMSmart                 | \$<br>4,590.00  | Year 6 Camp               |                  | \$      | 415.30         |       | 98%                  |            |     |  |
| Overall Total Outstanding | \$<br>17,851.50 | STEM                      | Smart            | \$      | 4,590.00       |       | 81%                  |            |     |  |
|                           |                 | Grip (                    | Conference       | \$      | 161.50         |       | 94%                  |            |     |  |
|                           |                 | NAIDOC Project            |                  | \$      | 190.00         |       | 96%                  |            |     |  |
|                           |                 | Indigenous Incurs         |                  | \$      | 70.00          |       | 80%                  |            |     |  |
|                           |                 | World of Maths            |                  | \$      | 208.00         |       | 92%                  |            |     |  |
|                           |                 | Interschool Cross Country |                  | \$      | 68.00          |       | 83%                  |            |     |  |
|                           |                 |                           | ly Animal        | \$      | 44.00          |       | 91%                  |            |     |  |
|                           |                 | Eagle                     |                  | \$      | 65.00          |       | 92%                  |            |     |  |
|                           |                 | Peninsula Farm            |                  | Ś       | 130.00         |       | 89%                  |            |     |  |