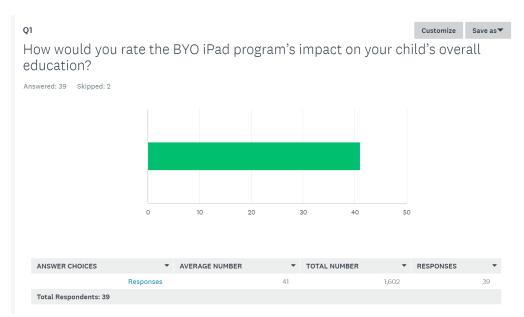

# 8 Update on payment of charges

|                           |                 |                           | Income Breakdown | 2023    |                |       |                      |            |     |  |
|---------------------------|-----------------|---------------------------|------------------|---------|----------------|-------|----------------------|------------|-----|--|
|                           | Requested       |                           | Received         | О       | utstanding     | Total | School Contributions | % Pai      |     |  |
| Primary Contributions     | \$<br>18,810.00 | \$                        | 14,203.50        | \$      | 4,606.50       |       |                      | 75.51<br>% |     |  |
| Pre Primary Contributions | \$<br>3,000.00  | \$                        | 2,520.00         | \$      | 480.00         | \$    | 19,303.50            | 84.00      |     |  |
| Kindy Contributions       | \$<br>3,180.00  | \$                        | 2,580.00         | \$      | 600.00         |       |                      | 81.13<br>% |     |  |
| P&C Contributions         | \$<br>30,412.50 | \$                        | 22,837.50        | \$      | 7,575.00       | \$    | 22,837.50            | 75.09<br>% |     |  |
| Beach Swimming            | \$<br>3,531.00  | \$                        | 3,399.00         | \$      | 132.00         | \$    | 3,399.00             | 96.26<br>% |     |  |
| STEMSmart                 | \$<br>23,580.00 | \$                        | 18,990.00        | \$      | 4,590.00       | \$    | 4,590.00             | 80.53<br>% |     |  |
|                           |                 |                           |                  | \$      | 17,983.50      | \$    | 50,130.00            |            |     |  |
|                           |                 |                           |                  | Incu    | rsions/Excursi | ons   |                      |            |     |  |
|                           |                 |                           |                  | O       | utstanding     | ı     | Percentage Paid      |            |     |  |
| Total Outstanding         | 30/10/2023      | Interr                    | n Swimming       | \$      | 132.00         |       | 96.30%               |            |     |  |
| Contributions             | \$<br>5,686.50  | Bike Ed                   |                  | Bike Ed |                | \$    | 770.00               |            | 93% |  |
| P&C Contributions         | \$<br>7,575.00  | Japanese incur            |                  | \$      | 55.00          |       | 95%                  |            |     |  |
| STEMSmart                 | \$<br>4,590.00  | Year 6 Camp               |                  | \$      | 415.30         |       | 98%                  |            |     |  |
| Overall Total Outstanding | \$<br>17,851.50 | STEM                      | Smart            | \$      | 4,590.00       |       | 81%                  |            |     |  |
|                           |                 | Grip (                    | Conference       | \$      | 161.50         |       | 94%                  |            |     |  |
|                           |                 | NAIDOC Project            |                  | \$      | 190.00         |       | 96%                  |            |     |  |
|                           |                 | Indigenous Incurs         |                  | \$      | 70.00          |       | 80%                  |            |     |  |
|                           |                 | World of Maths            |                  | \$      | 208.00         |       | 92%                  |            |     |  |
|                           |                 | Interschool Cross Country |                  | \$      | 68.00          |       | 83%                  |            |     |  |
|                           |                 |                           | ly Animal        | \$      | 44.00          |       | 91%                  |            |     |  |
|                           |                 | Eagle                     |                  | \$      | 65.00          |       | 92%                  |            |     |  |
|                           |                 | Peninsula Farm            |                  | Ś       | 130.00         |       | 89%                  |            |     |  |