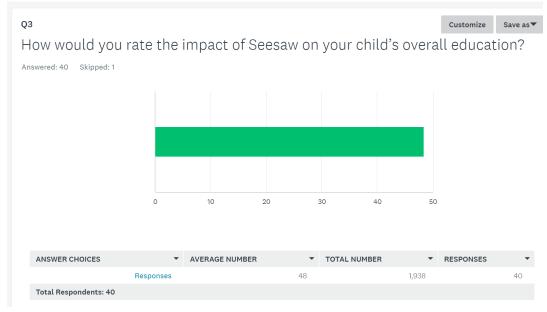

|           | _      |                             |         |            |         |                      |   |
| Total Outstanding         | Year | 2022      |        |                             |         |            |         |                      |   |
| Contributions             | \$   | 4,269.50  |        |                             |         |            |         |                      |   |
| P&C Contributions         | \$   | 6,071.52  |        |                             |         |            |         |                      |   |
|                           |      |           |        |                             |         |            |         |                      |   |

# **Parent ICT Survey Results**

# 2023 Parent ICT Survey



**SUBMISSION TO THE P&C** 





Laura O'Hara Principal Woodlands Primary School 30 October 2023

#### **Woodlands Primary School**

7 Bentwood Avenue Woodlands WA 6018

**T**: (08) 9416 9800

E: woodlands.ps@education.wa.edu.au

**W:** www.woodlandsps.wa.edu.au

**ABN:** 33 945 135 189



#### **WOODLANDS PRIMARY SCHOOL CHARGES FOR 2024**

Under the provisions of the Education Act 1999, it is a requirement of schools and School Boards to indicate to parents all likely educational expenditures for the coming year. School contributions and charges are comprised of three elements: Voluntary Contributions, School Charges and Items for Personal Use.

**SCHOOL CHARGES** are the accumulated cost of your child participating in activities and events as they arise. **This is not an up-front payment**, rather an indication to you