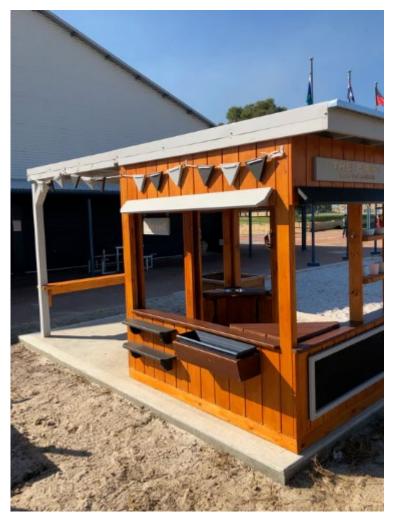

#### 3. 2023 School Wish List

| Gro-Turf – Oval and ECE lawn care – 1 Year contract | \$ 17,820.00 |
|-----------------------------------------------------|--------------|
| Reverse Cycle Air Conditioning for Classrooms -     | \$ TBA       |
| ECE Cubby House (quote attached)                    | \$11,788.15  |
| Sports Equipment                                    | \$ 7051.00   |

ABN

86 636 042 996

| Description                                                                                                                                                                                                                                                                                                                                                                                      | Quantity | Unit Price | GST      | Amount AUD |
|--------------------------------------------------------------------------------------------------------------------------------------------------------------------------------------------------------------------------------------------------------------------------------------------------------------------------------------------------------------------------------------------------|----------|------------|----------|------------|
| Custom Cubby- We are doing a special Approval needed by the end of Nov. Install in Jan. approx. 2.9m x 2.9m Roof 3.5m x 3.5m. 3-sided open cubby. It will have a flat roof, slightly sloped roof. Height of roof will be 1.9m one end and 2.1m the other. If you have concreted slab to install on, we will reduce price by \$500. The shutters wont be on the cubby, but rest will be the same. | 1.00     | 7,900.00   | 10%      | 7,900.00   |
| Delivery and installation 4 people on site for 5 hours onsite                                                                                                                                                                                                                                                                                                                                    | 1.00     | 2,816.50   | 10%      | 2,816.50   |
|                                                                                                                                                                                                                                                                                                                                                                                                  |          |            | Subtotal | 10,716.50  |
|                                                                                                                                                                                                                                                                                                                                                                                                  |          | TOTAL      | GST 10%  | 1,071.65   |
|                                                                                                                                                                                                                                                                                                                                                                                                  |          | Т          | OTAL AUD | 11,788.15  |

#### **Terms**

Quote valid for 90 days

Proposed ECE Cubby Choice 2: Approx \$4400 (according to website)