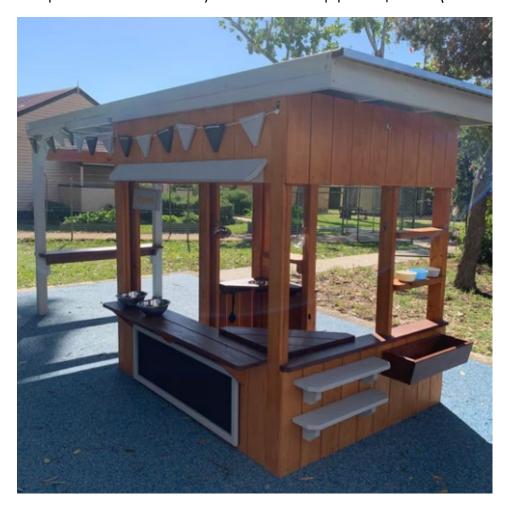

#### 3. 2023 School Wish List

| Gro-Turf – Oval and ECE lawn care – 1 Year contract | \$ 17,820.00 |
|-----------------------------------------------------|--------------|
| Reverse Cycle Air Conditioning for Classrooms -     | \$ TBA       |
| ECE Cubby House (quote attached)                    | \$11,788.15  |
| Sports Equipment                                    | \$ 7051.00   |

#### **Terms**

Quote valid for 90 days

Proposed ECE Cubby Choice 2: Approx \$4400 (according to website)