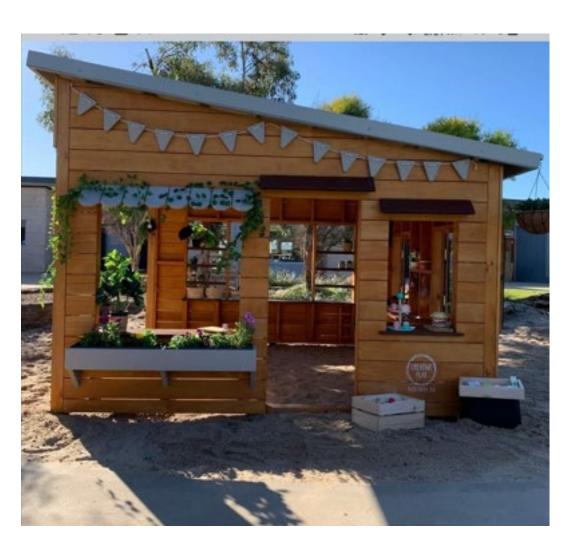

#### 3. 2023 School Wish List

| Gro-Turf – Oval and ECE lawn care – 1 Year contract | \$ 17,820.00 |
|-----------------------------------------------------|--------------|
| Reverse Cycle Air Conditioning for Classrooms -     | \$ TBA       |
| ECE Cubby House (quote attached)                    | \$11,788.15  |
| Sports Equipment                                    | \$ 7051.00   |

#### **Terms**

Quote valid for 90 days

Proposed ECE Cubby Choice 2: Approx \$4400 (according to website)