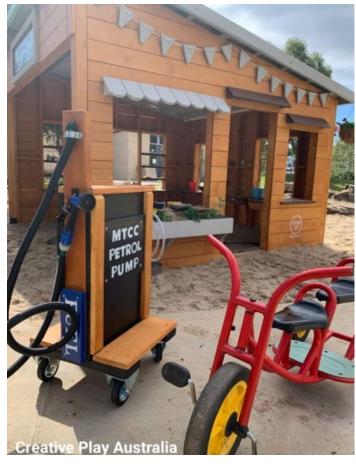

#### 3. 2023 School Wish List

| Gro-Turf – Oval and ECE lawn care – 1 Year contract | \$ 17,820.00 |
|-----------------------------------------------------|--------------|
| Reverse Cycle Air Conditioning for Classrooms -     | \$ TBA       |
| ECE Cubby House (quote attached)                    | \$11,788.15  |
| Sports Equipment                                    | \$ 7051.00   |

#### **Terms**

Quote valid for 90 days

Proposed ECE Cubby Choice 2: Approx \$4400 (according to website)